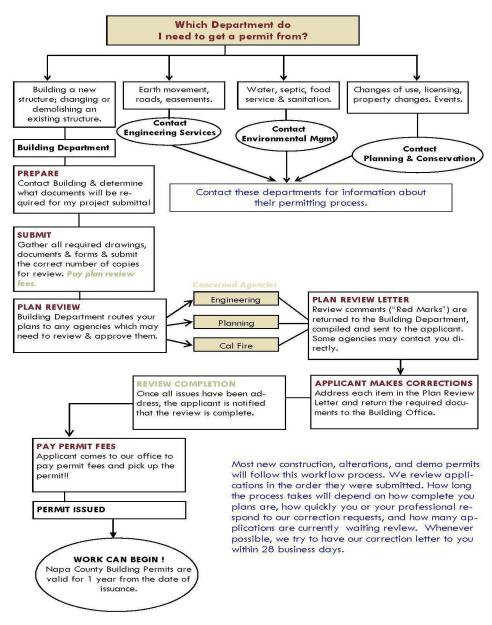

#### The website's flow chart

(https://www.countyofnapa.org/DocumentCenter/View/3478/Flow-Chart-of-Permit-Process-PDF) is also confusing.

2013.10.28

Although in-person assistance is still available at the counter, permit application submission is now 100% online and digital. Applications are completed using an intuitive tool that guides the process. A helpful getting-started tutorial and a step-by-step guide have been provided simplifying the submission process and creating a continuous information flow among the participating divisions. Using the online tool, the applicant can select details of the progress, learning of any issues delaying the process, and guiding them through the next steps. This tool has been a significant improvement to the process. To improve things further the PBES plans to include "how to" videos in the future.